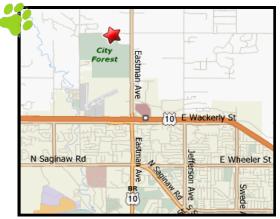

All events start and finish at the City Forest Trailhead located at 2840 E. Monroe Rd. (1/4 mile west of Eastman Ave.), Midland, MI 48640.

The course is a combination of unpaved two-track and single track trails that twist and turn over flat land and steep hills in the scenic woods of City Forest Park just north of the City of Midland. City Forest is a 520 acre preserve of woods, creeks, marshes and bridges, making for an enjoyable and challenging off-road run. Don't want to spend time in hilly rails? Then join the 1 mile walk!