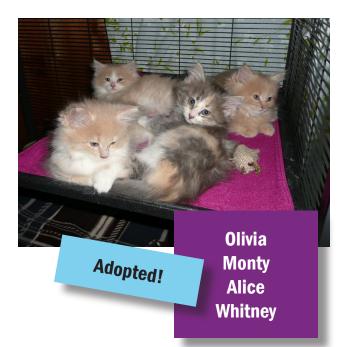

# YOUR DONATIONS HELP THESE ANIMALS RECEIVE MEDICAL CARE

Ruby - bottle baby (adoption pending)

Olivia, Monty, Alice, Whitney - fleas, coccidia (all adopted)

Ron, Hermione, Harry - fleas, parasites, upper respiratory infection (all adopted)