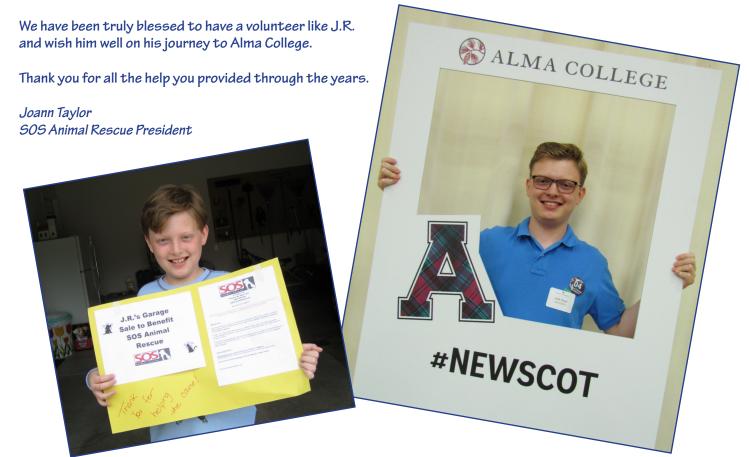

### J.R. Nosal, Dedicated Volunteer, Graduates

The impact one person can have on an organization is hard to imagine until you see one little lemonade stand turn into years of dedication. J.R. Nosal first volunteered to help SOS Animal Rescue when he was 10 years old. The article below describing his first venture was published in our October 2008 newsletter.

A lot of adults could learn from ten year-old J.R. Nosal and nine-year-old Matthew Adams. J.R.'s love for animals prompted him to do something to help. With SOS Animal Rescue in mind, J.R. and his friend Matthew set up a lemonade stand in August to raise money for their furry friends. The lemonade stand also featured prized possessions the boys had collected to assist in their fund-raising: Webkinz, Webkinz trading cards, homemade zucchini bread, and many other miscellaneous items.

"I thought I would raise about \$50," said J.R. when asked what his goal was.
Instead, the boys raised about \$125. They were surprised at how many
people came out, with many donations being cash. Because of the success,
they hope to make this a yearly event and are already saving items for next year's fund-raiser.

Why SOS Animal Rescue? "I really love animals. I want to be a veterinarian," he says. (Later J.R. showed me his Halloween costume, a veterinarian uniform.) He also believes that all animals should have a good home and if you cannot afford an animal, then don't buy one. Truer words were never spoken.

J.R. did follow through with annual rummage sales that turned into full blown volunteering as he grew older. J.R. photographed many events and volunteered extensive hours of data entry. He is a fine example of how a young person can have a large impact on an organization. J.R.'s dedication, along with the strong support of his parents, led directly to saving lives of animals in need.