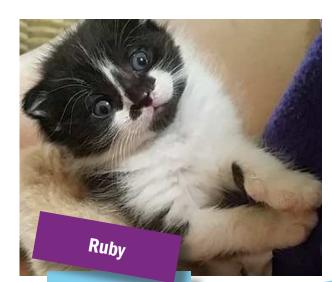

# YOUR DONATIONS HELP THESE ANIMALS RECEIVE MEDICAL CARE

Ruby - bottle baby (adoption pending)

Olivia, Monty, Alice, Whitney - fleas, coccidia (all adopted)

Ron, Hermione, Harry - fleas, parasites, upper respiratory infection (all adopted)