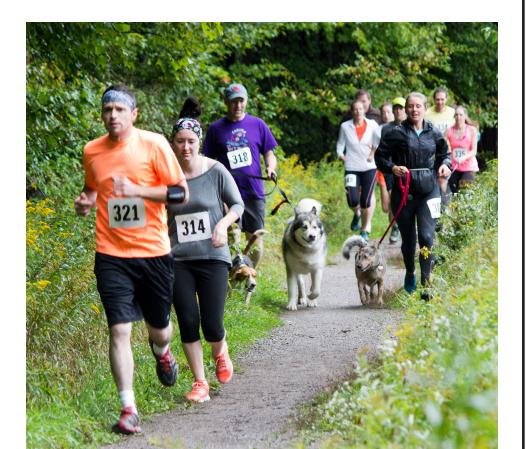

### 9th Annual Dirty Dog Trail Run

The ninth annual Dirty Dog Trail Run will be held on Saturday, August 26. The Dirty Dog Trail Run has raised over \$23,000 to help families with pet food and spay/neuter assistance through SOS Animal Rescue. In addition, \$5,600 has been raised for race partners the Judy V. Spencer Fund and Shelterhouse to help ensure victims of domestic violence can provide a safe haven for their pets. The partnership with Shelterhouse has expanded beyond Midland County to include Gladwin County in our quest to help pets in domestic violence situations. Sign up for the race at www.itsyourrace.com.

### **Dirty Dog Trail Run**

Midland City Forest August 26 AWARD SPONSORS:

### **Spay Days**

River Rock Animal Hospital Contact SOS for details.

Check the website for other updates to the schedule.

Photo By Brandee Thomas