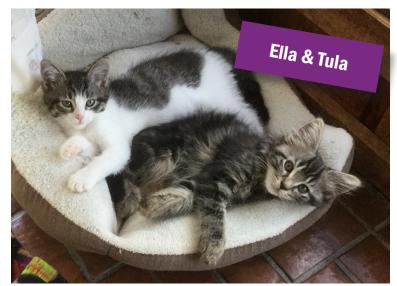

Sushi Kittens – upper respiratory (adopted)

Ella, Tula - flat chests (available once spayed)

**Adoption Pending** 

10K Run • 5K Run • 5K Walk • 1 Mile Walk

Saturday, August 26, 2017 · Midland City Forest Registration Opens at 8 AM & Races Start at 9 AM