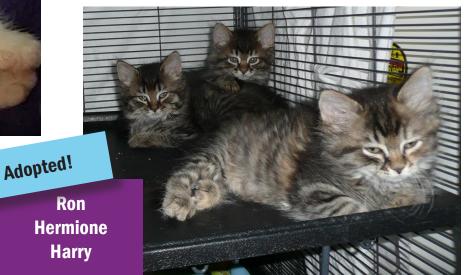

# YOUR DONATIONS HELP THESE ANIMALS RECEIVE MEDICAL CARE

Ruby - bottle baby (adoption pending)

Olivia, Monty, Alice, Whitney - fleas, coccidia (all adopted)

Ron, Hermione, Harry - fleas, parasites, upper respiratory infection (all adopted)