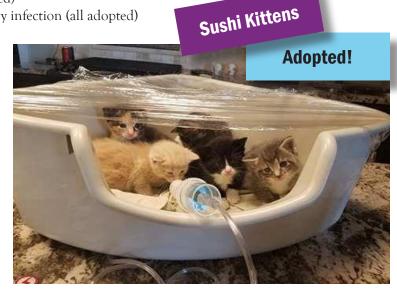

Sushi Kittens – upper respiratory (adopted)

Ella, Tula - flat chests (available once spayed)

**Adoption Pending** 

10K Run • 5K Run • 5K Walk • 1 Mile Walk

Saturday, August 26, 2017 · Midland City Forest Registration Opens at 8 AM & Races Start at 9 AM