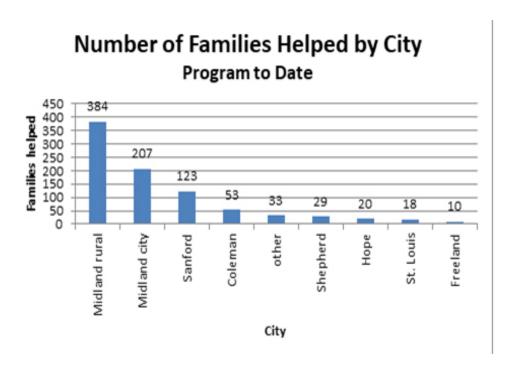

## **Pet Food Assistance Charts**

|                   |                                 | Thru 2019 | 2020 | Total  |
|-------------------|---------------------------------|-----------|------|--------|
| Pet Food          | Families Helped                 | 961       | 12   | 973    |
| i et i oou        | Dogs                            | 1074      | 11   | 1085   |
| <b>Assistance</b> | Cats                            | 1786      | 17   | 1803   |
| ASSISTAILLE       | Other animals                   | 22        | 0    | 22     |
| D                 | Pounds Dog Food Delivered       | 35,376    | 373  | 35,749 |
| Program           | Pounds Cat Food Delivered       | 19,501    | 149  | 19,650 |
|                   | Flea Products - Families Helped | 78        | 0    | 78     |