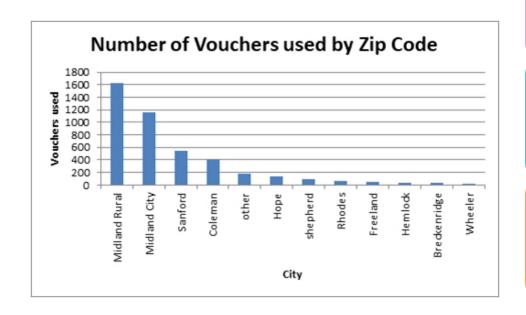

## **Pet Food Assistance Charts**

|                   |                                 | Thru 2019 | 2020 | Total  |
|-------------------|---------------------------------|-----------|------|--------|
| Pet Food          | Families Helped                 | 961       | 12   | 973    |
| i et i oou        | Dogs                            | 1074      | 11   | 1085   |
| <b>Assistance</b> | Cats                            | 1786      | 17   | 1803   |
| ASSISTAILLE       | Other animals                   | 22        | 0    | 22     |
| D                 | Pounds Dog Food Delivered       | 35,376    | 373  | 35,749 |
| Program           | Pounds Cat Food Delivered       | 19,501    | 149  | 19,650 |
|                   | Flea Products - Families Helped | 78        | 0    | 78     |