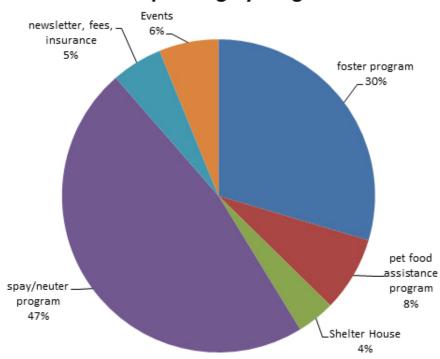

# P.O. Box 1135, Midland, MI 48641 989-492-0042 info@sosar.org www.sosanimalrescue.org

SOS Animal Rescue Newsletter • Volume 20, Issue 1 • February 20, 2020

## **A Year in Review**

What your donations made happen in 2019:

- 149 foster pets placed with new families
- 501 spay/neuter surgeries for pets in low income families
- 215 animals living with 83 families helped with pet food

Our dedicated volunteers use your donations to make a difference to help the animals.

Thank you for your support.

Joann Taylor SOS Animal Rescue President

## 2019 Spending by Program



## **SOS EVENTS**

## **Board Meeting**

Park Place Homes February 27 6:00 p.m.

#### **Neuter Palooza**

M-20 Animal Hospital March 18

# **Give Local Midland**May 5

## **Rummage Sale Drop-Off**

Midland Curling Center May 5 & 6

## **Rummage Sale**

Midland Curling Center May 7 & 8

## **Dirty Dog Trail Run**

Midland City Forest August 29

Check website for schedule updates.

## THANK YOU! THANK YOU! THANK YOU!

Barbara Anderson Mike and Mary Bain Mike Bartos Jenifer Beltram Mary Katherine Black Merry Blades Wendi Burns Eleanor Butcher Paul and Lily Cheng Robert Christensen Michelle Dittenber Aileen Duffy Tricia Eidsmoe Leanne Foster Deb Fugate Gabriele Golombeski Gina Jackson Marlene Juhasz Dr. Anne Kelly-Rowley Catherine Konn Rosemary Mc Fadden Barbara McGregor Stephanie Nearman Jo