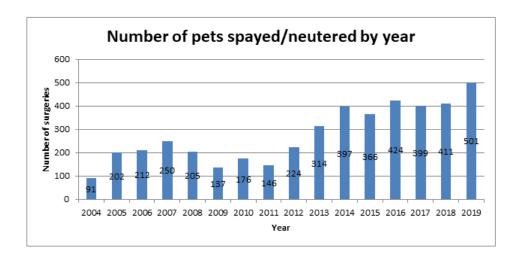

## **Spay/Neuter Statistics**

Thanks to your donations and support, we are able to provide more help each year. If each spay/neuter surgery prevents two litters of unwanted puppies or kittens from being born the program has saved over 30,000 from a life of hunger, cruelty, and disease.

| Spay/Neuter | thru 2018 | 2019 | Total |
|-------------|-----------|------|-------|
| Female Cats | 1582      | 226  | 1808  |
| Male Cats   | 1317      | 195  | 1512  |
| Female Dogs | 602       | 36   | 638   |
| Male Dogs   | 453       | 43   | 496   |
| Total       | 3954      | 500  | 4454  |

## **Spay/Neuter Statistics**