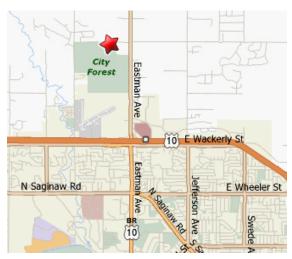

# **LOCATION & COURSE**

All events start and finish at the City Forest trailhead located at 2840 E. Monroe Rd. (1/4 mile west of Eastman Ave.), Midland, Michigan.

The course is a combination of unpaved twotrack and single-track trails that twist and turn over flat land and steep hills in scenic woods. City Forest is a 520-acre preserve of woods, creeks, marshes, and bridges, making for an enjoyable and challenging off-road run. Don't want to spend time in hilly trails? Then join the one-mile walk!