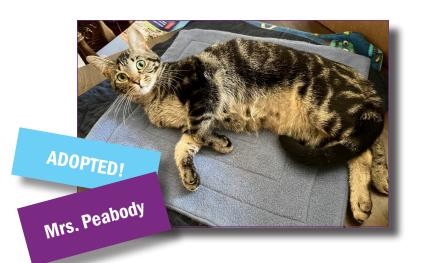

# YOUR DONATIONS HELP THESE ANIMALS RECEIVE MEDICAL CARE

Boston - tumor on chest Mama Cat – leg amputation Mrs. Peabody – upper respiratory Oscar - poor weight gain Penny - injured tail Stewart - injured paw Tinkerbell - sore on ear

Boston, Stewart, and Mrs. Peabody, Mama cat - adopted

ADOPTED!

**Stewart** 

ADOPTED!

Penny

**Boston** 

ADOPTED!

P.O. Box 1135, Midland, MI 48641-1135 989-492-0042 info@sosar.org www.sosanimalrescue.org www.facebook.com/sosanimalrescue