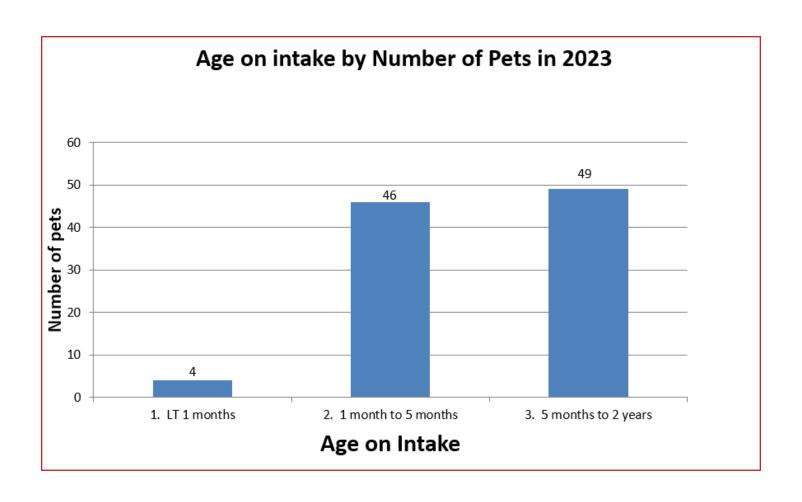

|           |      |       |
|----------------------------------------------------|-------------|-----------|------|-------|
| Thanks to your donations and support, we are       | Spay/Neuter | thru 2023 | 2024 | Total |
| able to provide more help each year. If each spay/ | Female Cats | 2700      | 105  | 2805  |
| neuter surgery prevents two litters of unwanted    | Male Cats   | 2263      | 88   | 2351  |
| puppies or kittens from being born the program     | Female Dogs | 768       | 20   | 788   |
| has saved over 40,000 from a life of hunger,       | Male Dogs   | 624       | 22   | 646   |
| cruelty, and disease.                              | Total       | 6355      | 235  | 6590  |
|                                                    |             |           |      |       |







# YOUR DONATIONS HELP THESE ANIMALS RECEIVE MEDICAL CARE

Boston - tumor on chest Mama Cat – leg amputation Mrs. Peabody – upper respiratory Oscar - poor weight gain Penny - injured tail Stewart - injured paw Tinkerbell - sore on ear

Boston, Stewart, and Mrs. Peabody, Mama cat - adopted



ADOPTED!

**Stewart** 

ADOPTED!



Penny













**Boston** 

ADOPTED!



P.O. Box 1135, Midland, MI 48641-1135 989-492-0042 info@sosar.org www.sosanimalrescue.org www.facebook.com/sosanimalrescue



# **Officers**

Joann Taylor, President Shelley Park, Vice President Karla Oldenburg, Treasurer

# **Mission Statement**

SOS Animal Rescue is a non-profit 501(c)3 organization whose mission is to reduce the number of unwanted pets in the Midland area through placement, public education, spay/neut