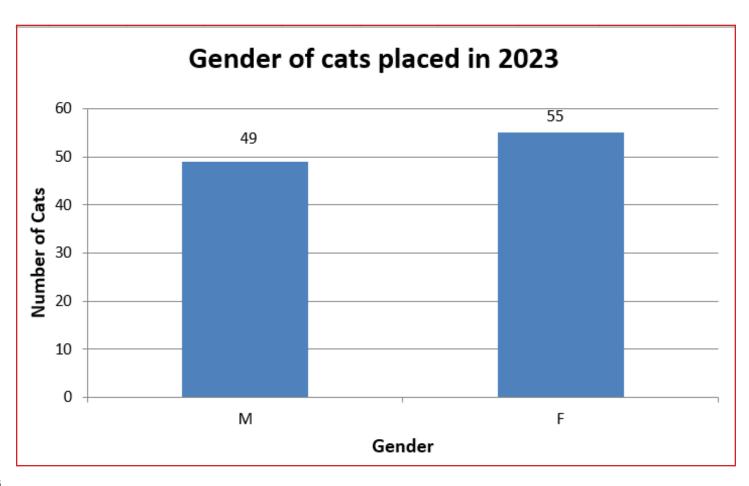

|      |       |
|----------------------------------------------------|-------------|-----------|------|-------|
| Thanks to your donations and support, we are       | Spay/Neuter | thru 2023 | 2024 | Total |
| able to provide more help each year. If each spay/ | Female Cats | 2700      | 105  | 2805  |
| neuter surgery prevents two litters of unwanted    | Male Cats   | 2263      | 88   | 2351  |
| puppies or kittens from being born the program     | Female Dogs | 768       | 20   | 788   |
| has saved over 40,000 from a life of hunger,       | Male Dogs   | 624       | 22   | 646   |
| cruelty, and disease.                              | Total       | 6355      | 235  | 6590  |
|                                                    |             |           |      |       |







# YOUR DONATIONS HELP THESE ANIMALS RECEIVE MEDICAL CARE

Boston - tumor on chest Mama Cat – leg amputation Mrs. Peabody – upper respiratory Oscar - poor weight gain Penny - injured tail Stewart - injured paw Tinkerbell - sore on ear

Boston, Stewart, and Mrs. Peabody, Mama cat - adopted



ADOPTED!

**Stewart** 

ADOPTED!



Penny













**Boston** 

ADOPTED!



P.O. Box 1135, Midland, MI 48641-1135 989-492-0042 info@sosar.org www.sosanimalrescue.org www.facebook.com/sosanimalrescue



# **Officers**

Joann Taylor, President Shelley Park, Vice President Karla Oldenburg, Treasurer

# **Mission Statement**

SOS Animal Rescue is a non-profit 501(c)3 organization whose mission is to reduce the number of unwanted pets in the Midland area through placement, public education, spay/neuter